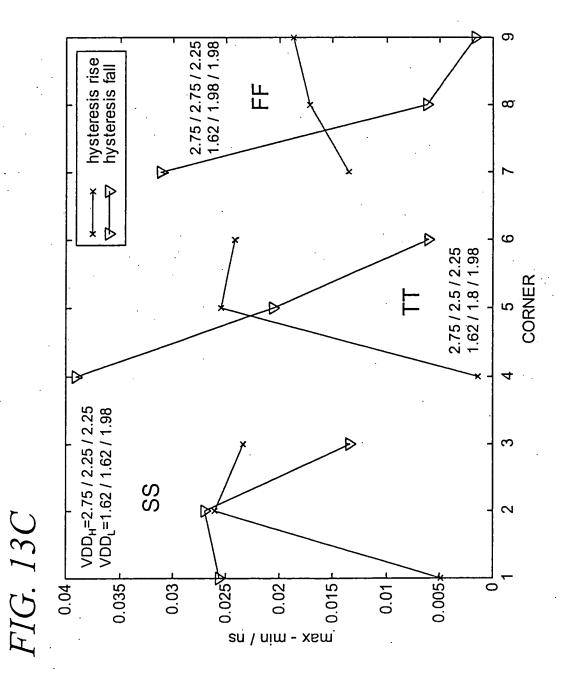

ive images within this document are accurate representations of the original documents submitted by the applicant.

Defects in the images may include (but are not limited to):

- BLACK BORDERS
- TEXT CUT OFF AT TOP, BOTTOM OR SIDES
- FADED TEXT
- ILLEGIBLE TEXT
- SKEWED/SLANTED IMAGES
- COLORED PHOTOS
- BLACK OR VERY BLACK AND WHITE DARK PHOTOS
- GRAY SCALE DOCUMENTS

### IMAGES ARE BEST AVAILABLE COPY.

As rescanning documents *will not* correct images, please do not report the images to the Image Problem Mailbox.

• . . .



FIG. 1

.

----- AVATELLIND METHOD FOR





2.5V

: : .



:









: ...

# *FIG.8A*





fr 1 1971 - 1

# FIG.8B



•

*FIG.8C* 





. .

# FIG.8D

















C

| |



V<sub>biasp</sub>





: .<u>.</u>





÷÷







FIG. 13A

.. :. .



FIG. 13B

÷...;



;֥ .



FIG. 13D



METUAN EAD



#### THE P. OVOTEN AND METHOD FOR



<u>.</u>...

### HILE: STSTEM AND METHOD FOR COMPENSATING FOR SUPPLY VOLTAGE ... APPLICATION NO.: UNASSIGNED, CONF. NO. ; DOCKET NO. 13433US07 DOCKET NO. 13433US07 ATTORNEY: JAW, PHONE: 312-775-8000

: :

TT TO OVOTELS AND METUOD EOD



. . .







TITLE OVOTELLAND METHOD COD